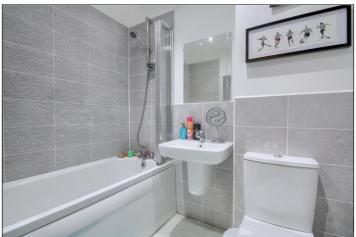

## EN-SUITE SHOWER ROOM - 1.78m x 1.7m (5'10" x 5'7")

BEDROOM TWO - 3.3m x 2.64m (10'10" x 8'8")

## **INNER LOBBY**

With under stairs cupboard and opening to the kitchen/diner.

TO VIEW: Tel: 01642 788878

59 High Street, Yarm, TS15 9BH

BEDROOM THREE - 3.56m x 2m (11'8" x 6'7")

BATHROOM - 2.03m x 1.68m (6'8" x 5'6")