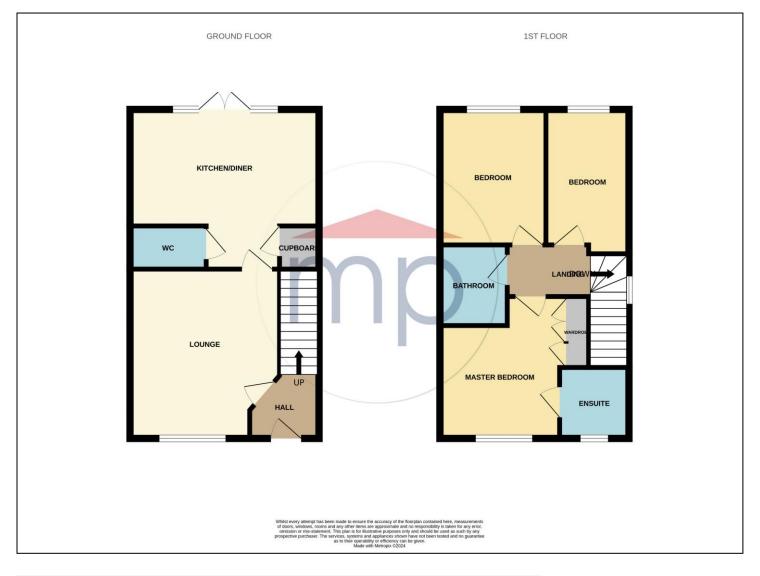

### **GROUND FLOOR**

#### **ENTRANCE HALLWAY**

LOUNGE - 4.24m x 3.73m (13'11" x 12'3")

## **LANDING**

FIRST FLOOR

BEDROOM ONE - 3.45m (11'4") reducing to 2.84m (9'4") x 3m (9'10")

Fitted wardrobes.

## EN-SUITE SHOWER ROOM - 1.78m x 1.7m (5'10" x 5'7")

BEDROOM TWO - 3.3m x 2.64m (10'10" x 8'8")

## **INNER LOBBY**

With under stairs cupboard and opening to the kitchen/diner.

TO VIEW: Tel: 01642 788878

59 High Street, Yarm, TS15 9BH

BEDROOM THREE - 3.56m x 2m (11'8" x 6'7")

BATHROOM - 2.03m x 1.68m (6'8" x 5'6")