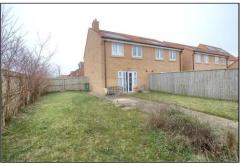

#### **GARDENS & PARKING**

Shrub area to the front of the property with a driveway providing parking for two vehicles. The property also has a lawned area to the side with a further variety of shrubs. The generous rear garden is enclosed and mainly laid to lawn with a fenced boundary and a paved patio area.