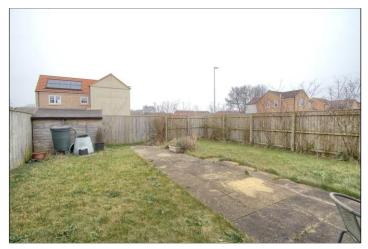

### **EXTERNALLY**

#### **GARDENS & PARKING**

Shrub area to the front of the property with a driveway providing parking for two vehicles. The property also has a lawned area to the side with a further variety of shrubs. The generous rear garden is enclosed and mainly laid to lawn with a fenced boundary and a paved patio area.