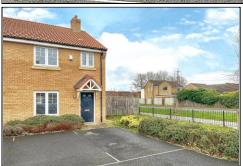

### **EXTERNALLY**

#### **GARDENS & PARKING**

Shrub area to the front of the property with a driveway providing parking for two vehicles. The property also has a lawned area to the side with a further variety of shrubs. The generous rear garden is enclosed and mainly laid to lawn with a fenced boundary and a paved patio area.