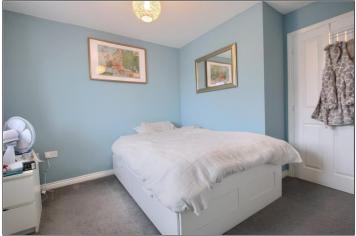

## **LANDING**

FIRST FLOOR

BEDROOM ONE - 3.45m (11'4") reducing to 2.84m (9'4") x 3m (9'10")

Fitted wardrobes.