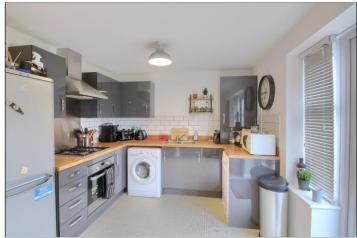

CLOAKROOM/WC

KITCHEN/DINER - 4.7m x 2.9m (15'5" x 9'6")

## **INNER LOBBY**

With under stairs cupboard and opening to the kitchen/diner.

TO VIEW: Tel: 01642 788878

59 High Street, Yarm, TS15 9BH

BEDROOM THREE - 3.56m x 2m (11'8" x 6'7")

BATHROOM - 2.03m x 1.68m (6'8" x 5'6")