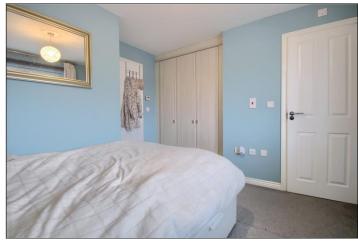

## **LANDING**

FIRST FLOOR

BEDROOM ONE - 3.45m (11'4") reducing to 2.84m (9'4") x 3m (9'10")

Fitted wardrobes.

## EN-SUITE SHOWER ROOM - 1.78m x 1.7m (5'10" x 5'7")

BEDROOM TWO - 3.3m x 2.64m (10'10" x 8'8")