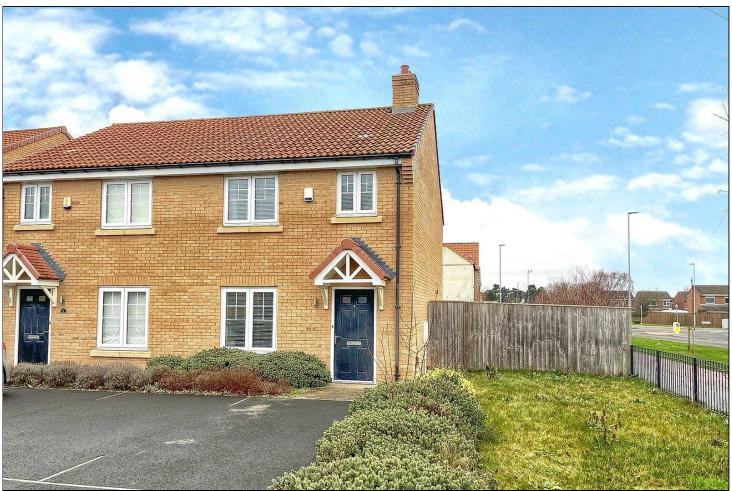

# HALL WOOD CLOSE, YARM, TS15 9FR

- No Onward Chain
- Occupying A Surprisingly Generous Plot with Gardens to Front, Side & Rear & Having Parking Spaces for Two Vehicles
- An Impressive Three Bedroom Semi-Detached Home Enjoying a Particularly Pleasant Cul-De-Sac Setting
- Well Worth Early Internal Viewing
- Constructed By Taylor Wimpey to the 'Gosford' Design & Situated Within the Popular Morley Carr Farm Development
- Attractively Presented Lounge & Kitchen/Diner with French Doors Opening Out to The Pleasant Rear Garden
- Kitchen with A Generous Range of Fitted Units & Built-In Oven & Hob
- Three Bedrooms with The Master Having Fitted Wardrobes & A Delightful En-Suite Shower Room
- ▲ Family Bathroom with White Suite & Ground Floor Cloakroom/ WC
- Gas Central Heating System Via a Combination Boiler & Double Glazing

£205,000

\*\* No Onward Chain \*\*

Occupying a surprisingly generous plot with gardens to front, side and rear and having parking spaces for two vehicles, an impressive three bedroom semi-detached home enjoying a particularly pleasant culde-sac setting. Well worth early internal viewing.